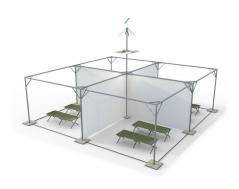

## SL Rasch GmbH Special & Lightweight Structures T+49 (0) 711 9011 48 0 pmo@sl-rasch.de

www.sl-rasch.com

The tents can be divided in max. 4 sections, or combined with each other to form larger units. The basic grid and tent size are individually adaptable. The construction withstands adverse environmental conditions. Walls and roof are insulated, fire retardend and rainproof.

Our sanitary units based on a container module can be stationed along with power and fresh water supply.

Sanitary Units Accommodation Cooking station Social area