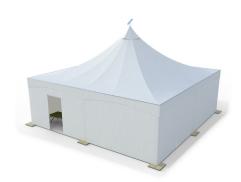

| Tent size                                       | 64 qm (8 x 8 m)                      |
|-------------------------------------------------|--------------------------------------|
| Basic grid                                      | 4 x 4 m                              |
| Sub-divisions                                   | 1-4 rooms                            |
| Number of beds                                  | 10-16                                |
| Equipment                                       | Lamp, charging possibility           |
| Erection time<br>(steel structure, roof, walls) | 4-5 hours                            |
| Quality criteria                                | Insulated, fire retardend, rainproof |
| Cost                                            | On request                           |

## SL Rasch GmbH Special & Lightweight Structures T+49 (0) 711 9011 48 0 pmo@sl-rasch.de

www.sl-rasch.com

The tents can be divided in max. 4 sections, or combined with each other to form larger units. The basic grid and tent size are individually adaptable. The construction withstands adverse environmental conditions. Walls and roof are insulated, fire retardend and rainproof.