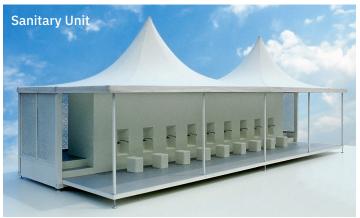

Our sanitary units based on a container module can be stationed along with power and fresh water supply.

Sanitary Units Accommodation Cooking station Social area