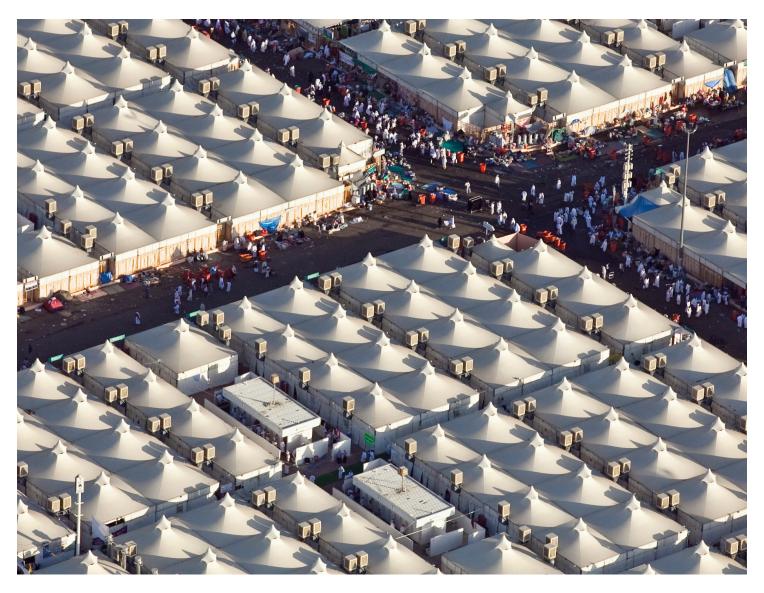

## **Temporary accommodation** for crisis areas

SL Rasch has developed the first mobile city in the world for over 2 Mn inhabitants. We therefore have fundamental knowledge and experience in this field. Our tent cities provide high quality temporary housing solutions with the required integral infrastructure to be used at any crisis area. There is also the possibility to set up a central cooking station / social area. With the help of our PEDflow simulation, we can simulate pedestrian flows from a number of 500 tents and ensure safety, comfort and hygiene for the people.

| Tent size                                       | 64 qm (8 x 8 m)                      |
|-------------------------------------------------|--------------------------------------|
| Basic grid                                      | 4 x 4 m                              |
| Sub-divisions                                   | 1-4 rooms                            |
| Number of beds                                  | 10-16                                |
| Equipment                                       | Lamp, charging possibility           |
| Erection time<br>(steel structure, roof, walls) | 4-5 hours                            |
| Quality criteria                                | Insulated, fire retardend, rainproof |
| Cost                                            | On request                           |

## SL Rasch GmbH Special & Lightweight Structures T+49 (0) 711 9011 48 0 pmo@sl-rasch.de

www.sl-rasch.com

The tents can be divided in max. 4 sections, or combined with each other to form larger units. The basic grid and tent size are individually adaptable. The construction withstands adverse environmental conditions. Walls and roof are insulated, fire retardend and rainproof.