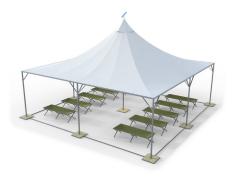

| Tent size                                       | 64 qm (8 x 8 m)                      |
|-------------------------------------------------|--------------------------------------|
| Basic grid                                      | 4 x 4 m                              |
| Sub-divisions                                   | 1-4 rooms                            |
| Number of beds                                  | 10-16                                |
| Equipment                                       | Lamp, charging possibility           |
| Erection time<br>(steel structure, roof, walls) | 4-5 hours                            |
| Quality criteria                                | Insulated, fire retardend, rainproof |
| Cost                                            | On request                           |

## SL Rasch GmbH Special & Lightweight Structures T+49 (0) 711 9011 48 0 pmo@sl-rasch.de

www.sl-rasch.com

The tents can be divided in max. 4 sections, or combined with each other to form larger units. The basic grid and tent size are individually adaptable. The construction withstands adverse environmental conditions. Walls and roof are insulated, fire retardend and rainproof.